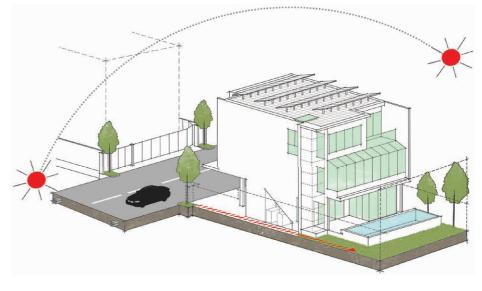

#### DESIGN

- · Plan layout designed to avoid conventional confrontation layout to increase privacy and afternoon shade.
- Designed for high efficiency air circulation, to maximise usable area.
- Im elevated Landfill, ensuring a high altitude than public roads to avoid floods and reduce congestion in water drainage.
- Uninterupted maintenance, dedicated exteriror space for maintenance means anything that needs fixing/replacing can be serviced externally.

#### ENERGY

- · Solar slab covered deck for heat insulation.
- · Supports solar cell installation for future clean energy uses.
- · Charging dock available for electrical cars
- · Meeting the needs of future energy use

#### FUNCTION

- · Designed for high efficiency air circulation, to maximise usable area.
- High ceiling (~3.8m), easy for air conditioning maintenance without requiring a scaffolding.
- Dedicated laundry room with outdoor space for sunlight (facing west).
- Master plan designed to avoid conventional confrontation. maximising privacy and desirable afternoon shade.