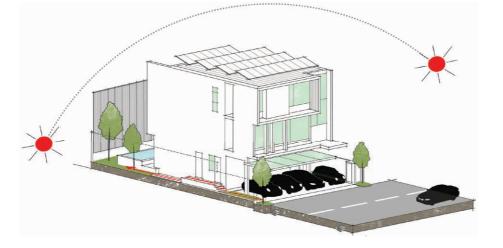

#### DESIGN

- · Plan layout designed to avoid conventional confrontation layout to increase privacy and afternoon shade.
- Designed for high efficiency air circulation, to maximise usable area.
- Im elevated Landfill, ensuring a high altitude than public roads to avoid floods and reduce congestion in water drainage.
- Uninterupted maintenance, dedicated exteriror space for maintenance means anything that needs fixing/replacing can be serviced externally.

#### ENERGY

- · Solar slab covered deck for heat insulation.
- · Supports solar cell installation for future clean energy uses.
- · Charging dock available for electrical cars
- · Meeting the needs of future energy use

#### FUNCTION

- · Designed for high efficiency air circulation, to maximise usable area.
- High ceiling (~3.8m), easy for air conditioning maintenance without requiring a scaffolding.
- Dedicated laundry room with outdoor space for sunlight (facing west).
- Master plan designed to avoid conventional confrontation. maximising privacy and desirable afternoon shade.