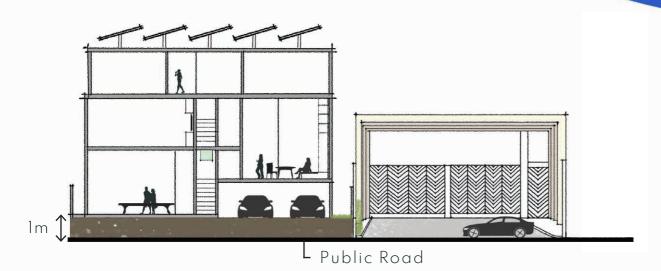

#### DESIGN

- · Plan layout designed to avoid conventional confrontation layout to increase privacy and afternoon shade.
- Designed for high efficiency air circulation, to maximise usable area.
- Im elevated Landfill, ensuring a high altitude than public roads to avoid floods and reduce congestion in water drainage.
- Uninterupted maintenance, dedicated exteriror space for maintenance means anything that needs fixing/replacing can be serviced externally.

## NO MORE PROBLEMS & WORRIES ABOUT FLOODING

**I-NINE GREENHOUSE** 

Our I-NINE Ratchada projects are built with solid retaining walls specifically for landfills that elevate our projects 1 meter above public roads.

This makes the drainage more efficient from both individual houses and the project itself, preventing waterlogging and residual wastewater. Thus, reducing bad smells and procreation of mosquitoes and insects.