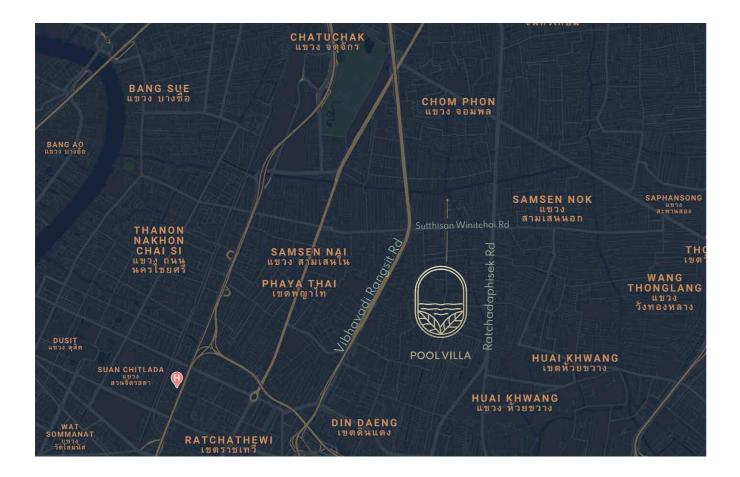

## LOCATION

Perhaps the best reason to live here is the prime location. With various access points to major roads and just 10 minutes to Din Daeng Tollway (Plaza), anywhere in Bangkok can be journeyed with ease.

Not to mention the plethora of the country's finest public amenities surrounding the area. From hospitals to multi-purpose complexes, no wonder why China decided to locate its embassy 10 minutes down the road.

Additionally, within a 20 minutes car ride is the up and coming Bangsue Grand Station; residences are not just conveniently located in central Bangkok, Thailand, but entire South-East Asia.

# POOLV

Sutthisan

~5 minutes

Four stations are just a short drive away.

BTS

10 minutes

Mo Chit ~15 minutes

BTS

## THE RIGHT CONNECTION

MRT Sutthisan ~5 mins

Stock Exchange of Thailand ~10 mins

Embassy of The People's Republic of China ~10 mins

> Central Plaza Grand Rama IX ~10 mins

MRT Blue line from Sutthisan

Thailand Cultural Centre 4 mins

> Phra Ram 9 6 mins

Don Mueang International Airport ~20 mins

Suvarnabhumi Airport ~35 mins

Travel times are taken from https://www.google.com/maps, which may varys according to traffic and are indicative only.