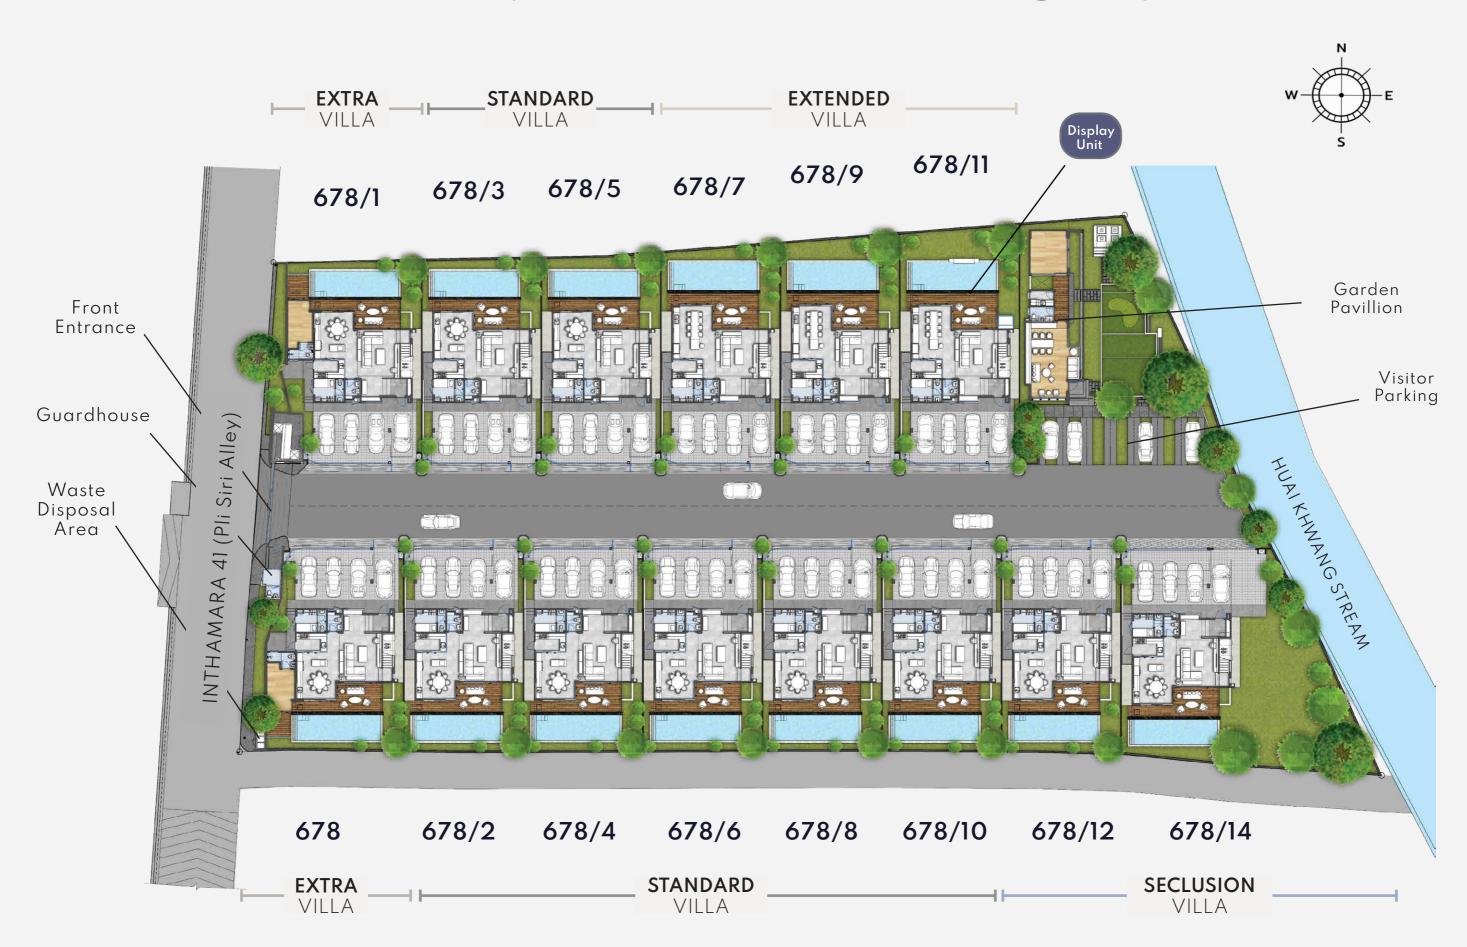

## **PROJECT INFORMATION**

**PRODUCT TYPE** 

Single Detached House with Private Swimming Pool

<sup>\*</sup> Lift extension and extra refurbushments/interior services are optional.

| OWNERSHIP       | FREEH                |
|-----------------|----------------------|
| NUMBER OF UNITS | אואט 14 <sup>0</sup> |
| USUABLE AREA    | 515 -                |
| PLOT AREA       | 67.5                 |
| PROJECT AREA    | 3-2-2                |
| STARTING PRICE  | 52 мв                |

3 Storey
4 Parking Space
4-5 Bedroom 5-6 Bathroom
2 Multi-purpose Room
1 Maid's Room

27 rai

- 120.7 Sq.wah

737 <sub>Sq.m</sub>

## NO. 678/11 TYPE: EXTENDED

lst Floor

2nd Floor

Floorplans shown are for approximate measurements only. Exact layouts and sizes may vary from unit to unit. The dimensions of displayed appliances and furniture are not intended for measurement purposes. Furniture, kitchen layouts and electrical outlet positions are indicative only. Please contact our sales agent for further information.