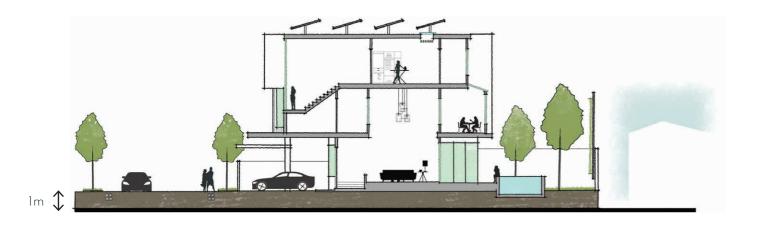

#### DESIGN

- · Plan layout designed to avoid conventional confrontation layout to increase privacy and afternoon shade.
- Designed for high efficiency air circulation, to maximise usable area.
- Im elevated Landfill, ensuring a high altitude than public roads to avoid floods and reduce congestion in water drainage.
- Uninterupted maintenance, dedicated exteriror space for maintenance means anything that needs fixing/replacing can be serviced externally.

#### ENERGY

- · Solar slab covered deck for heat insulation.
- · Supports solar cell installation for future clean energy uses.
- · Charging dock available for electrical cars
- · Meeting the needs of future energy use

#### FUNCTION

- · Designed for high efficiency air circulation, to maximise usable area.
- High ceiling (~3.8m), easy for air conditioning maintenance without requiring a scaffolding.
- Dedicated laundry room with outdoor space for sunlight (facing west).
- Master plan designed to avoid conventional confrontation. maximising privacy and desirable afternoon shade.