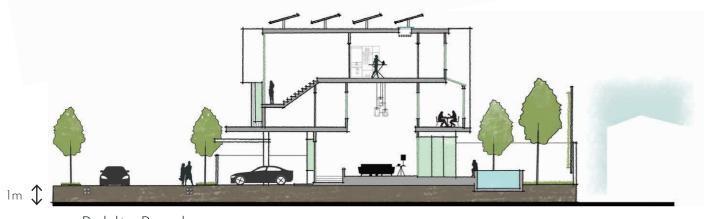

#### DESIGN

- · Plan layout designed to avoid conventional confrontation layout to increase privacy and afternoon shade.
- Designed for high efficiency air circulation, to maximise usable area.
- Im elevated Landfill, ensuring a high altitude than public roads to avoid floods and reduce congestion in water drainage.
- Uninterupted maintenance, dedicated exteriror space for maintenance means anything that needs fixing/replacing can be serviced externally.

#### FUNCTION

- · Designed for high efficiency air circulation, to maximise usable area.
- High ceiling (~3.8m), easy for air conditioning maintenance without requiring a scaffolding.
- Dedicated laundry room with outdoor space for sunlight (facing west).
- Master plan designed to avoid conventional confrontation. maximising privacy and desirable afternoon shade.

#### FLEXIBILITY

- · Designed to support multigenerational living, flexible for all generations. · Dedicated space to support
  - installation of passenger lift.
- · Adjustable multipurpose room to meet all needs.