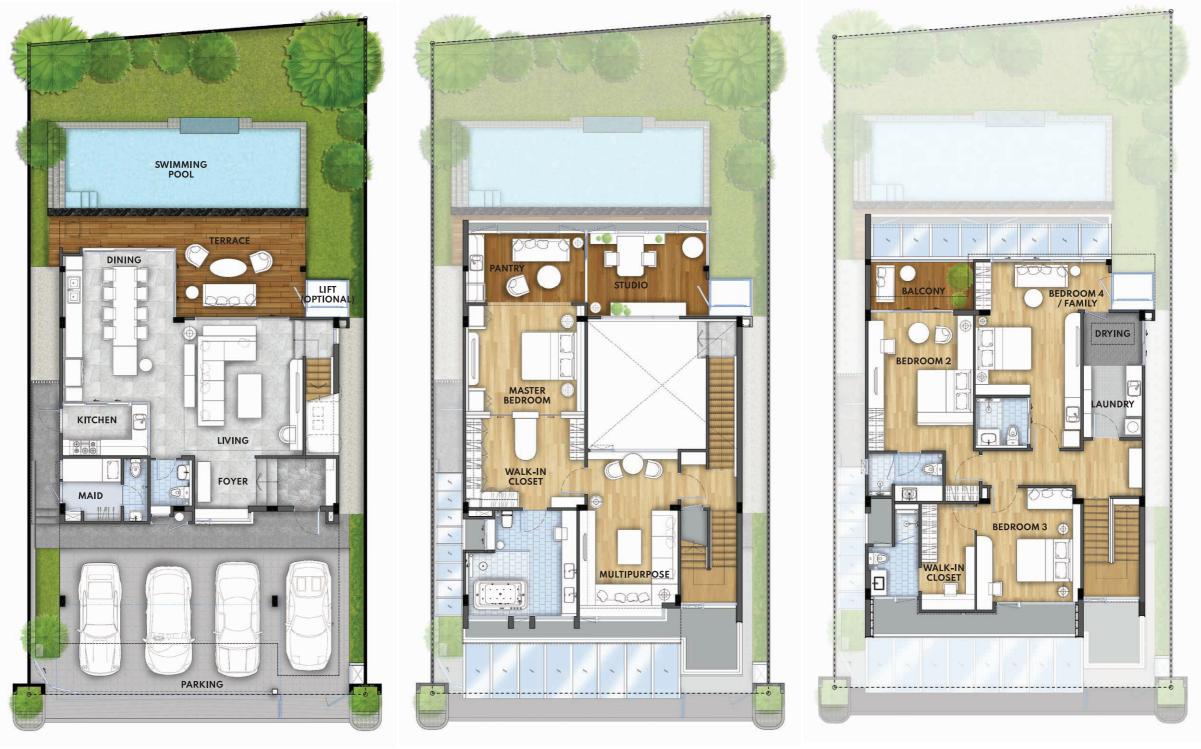

## NO. 678/11 TYPE: EXTENDED

lst Floor

2nd Floor

Floorplans shown are for approximate measurements only. Exact layouts and sizes may vary from unit to unit. The dimensions of displayed appliances and furniture are not intended for measurement purposes. Furniture, kitchen layouts and electrical outlet positions are indicative only. Please contact our sales agent for further information.

Computer-generated image is not to scale and is indicative only. We reserve the right to alter the layout, building style, landscaping and specification at anytime without notice. Please contact our sales agent for further information.