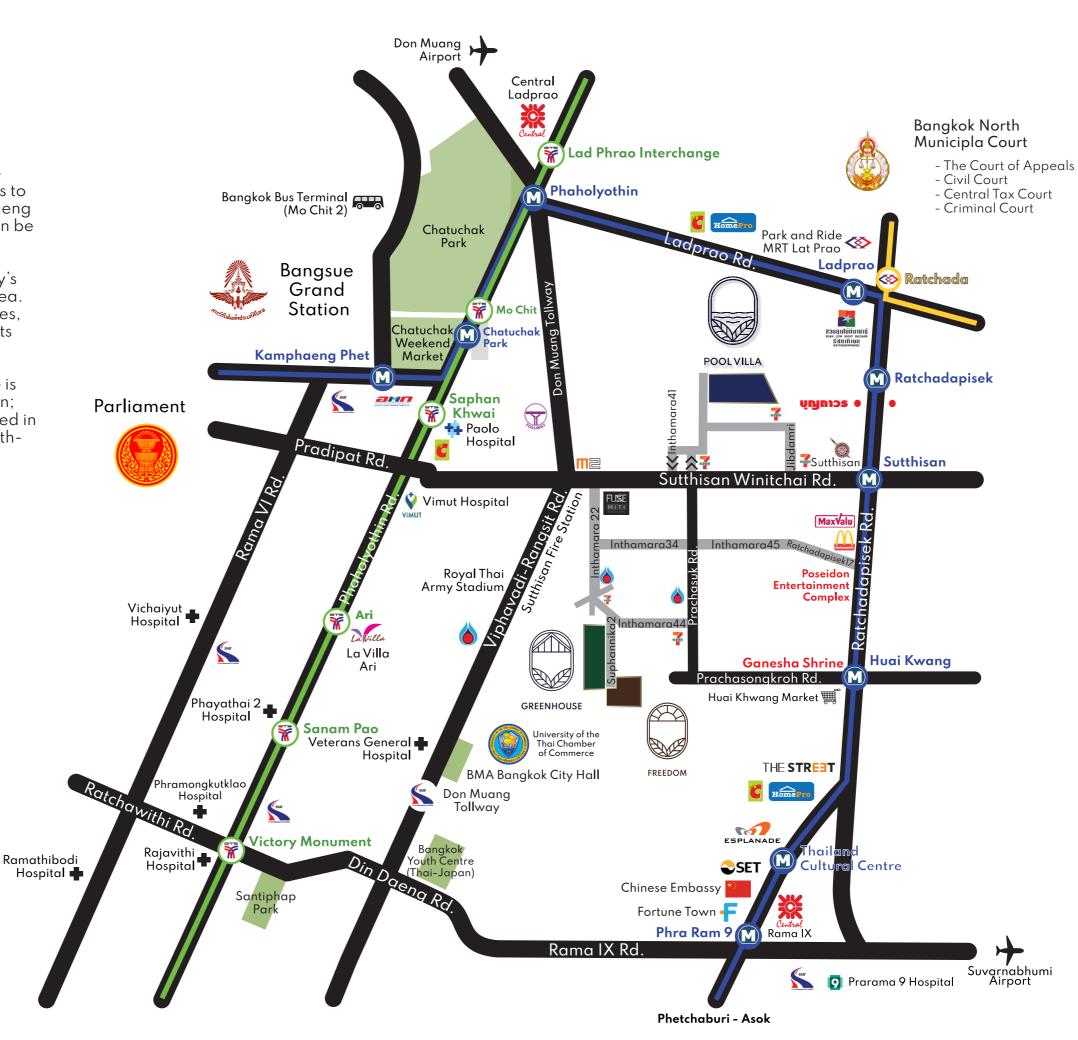

## LOCATION

Perhaps the best reason to live here is the prime location. With various access points to major roads and just 10 minutes to Din Daeng Tollway (Plaza), anywhere in Bangkok can be journeyed with ease.

Not to mention the plethora of the country's finest public amenities surrounding the area. From hospitals to multi-purpose complexes, no wonder why China decided to locate its embassy 10 minutes down the road.

Additionally, within a 20 minutes car ride is the up and coming Bangsue Grand Station; residences are not just conveniently located in central Bangkok, Thailand, but entire South-East Asia.

# POOLV

Sutthisan

~5 minutes

Four stations are just a short drive away.

BTS

10 minutes

Mo Chit ~15 minutes

BTS

/สิกินอะไพลิโคชั่น Fi

Saphan Khwai

Ar ~15 minutes

WALK from Pool Villa 7-Eleven (Inthamara 41)

5 mins **CP** Fresh Mart 6 mins

Sutthisan Police Station 13 mins

MRT Sutthisan 14 mins

Green line from

Saphan Kwhai

Victory Monument Íl mins

> Siam 17 mins

Sala Deang

24 mins

Phetchaburi 8 mins Sukhumvit

10 mins Lumphini 16 mins

Si Lom 18 mins

## THE RIGHT CONNECTION

MRT Sutthisan ~5 mins

Stock Exchange of Thailand ~10 mins

Embassy of The People's Republic of China ~10 mins

> Central Plaza Grand Rama IX ~10 mins

MRT Blue line from Sutthisan

Thailand Cultural Centre 4 mins

> Phra Ram 9 6 mins

Don Mueang International Airport ~20 mins

Suvarnabhumi Airport ~35 mins

Travel times are taken from https://www.google.com/maps, which may varys according to traffic and are indicative only.