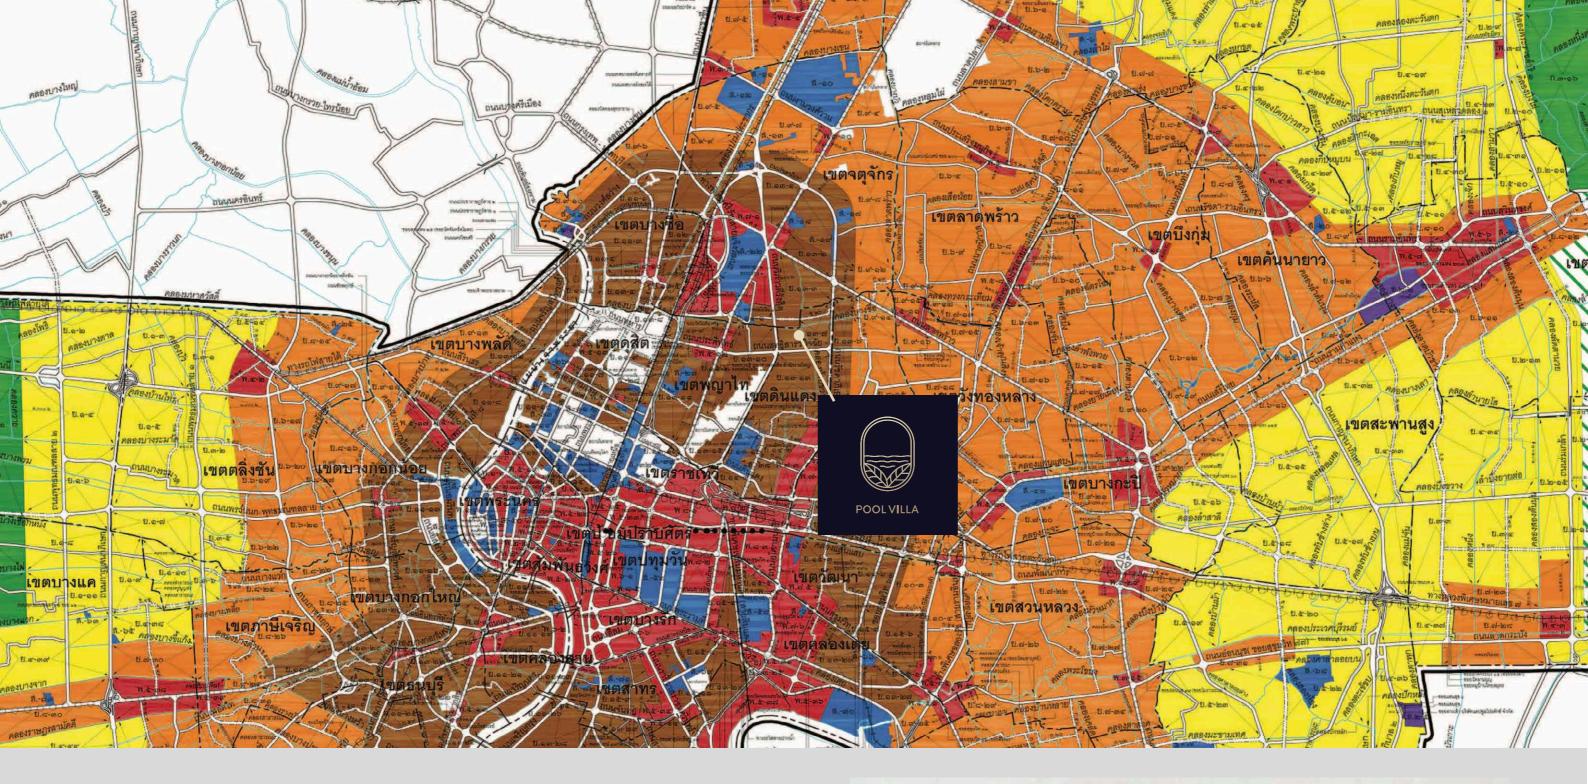

Improving the unacknowledged part of a home for a better quality of life in the heart of Bangkok's city

I-NINE POOL VILLA

Public Road

POOL VILLA GREENHOUSE FREEDOM

SCREENSHOTS TAKEN FROM CITY PLANNING DEPARTMENT BANGKOK METROPOLITAN ADMINISTRATION

The warehouse Zone

The rural and agricultural conservation zone

The rural and agricultural zone

The Thai art and cultural conservation zone

The government institutes, public utilities and amenities zone

## LOCATION

Perhaps the best reason to live here is the prime location. With various access points to major roads and just 10 minutes to Din Daeng Tollway (Plaza), anywhere in Bangkok can be journeyed with ease.