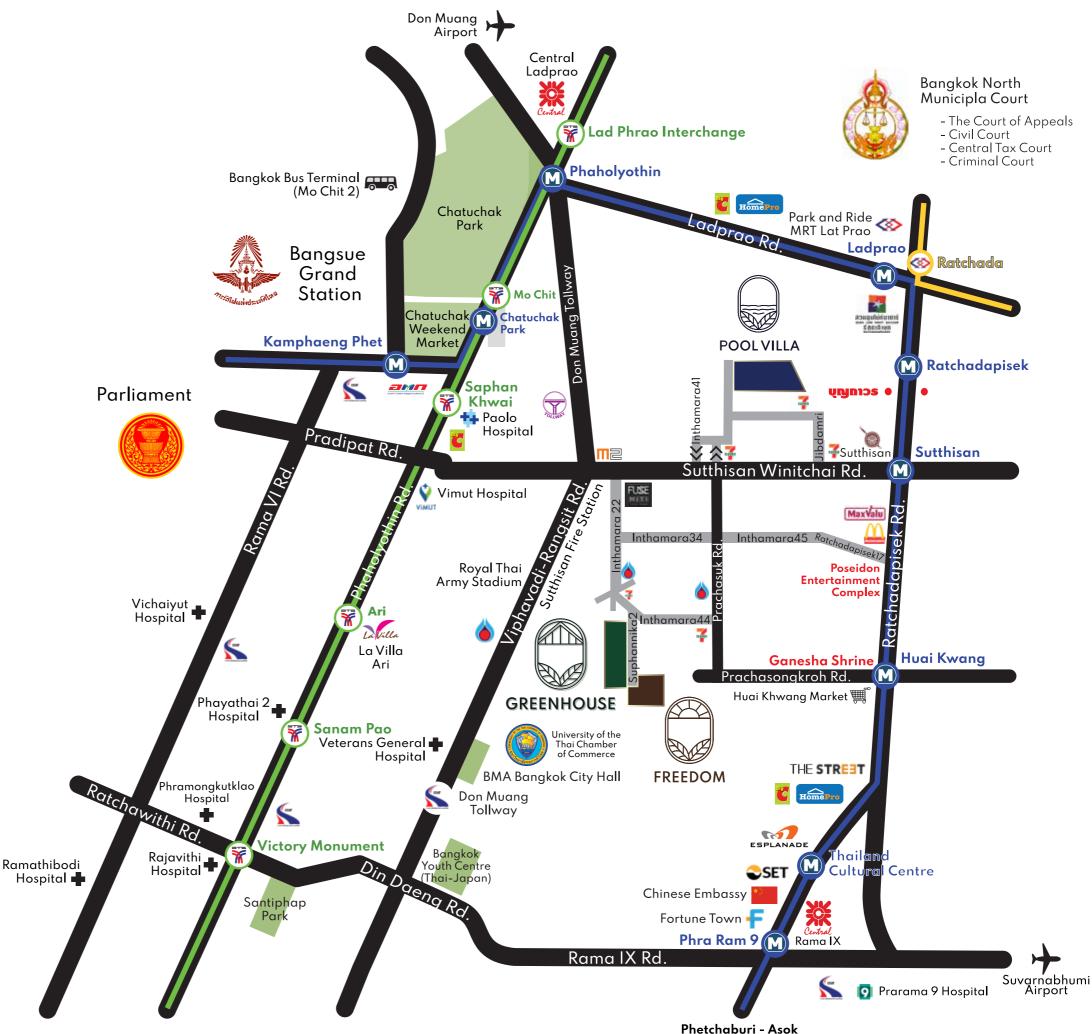

# LOCATION

Perhaps the best reason to live here is the prime location. With various access points to major roads and just 10 minutes to Din Daeng Tollway (Plaza), anywhere in Bangok can be journeyed with ease.

Not to mention the plethora of the country's finest public amenities surrounding the area. From hospitals to multi-purpose complexes, no wonder why China decided to locate its embassy 10 minutes down the road.

Additionally, within a 25 minutes car ride is the up and coming Bangsue Grand Station, Residences are not just conviently located in central Bangkok, Thailand, but the entire South East Asia.

### THE RIGHT CONNECTION

BTS

Green line from

Saphan Kwhai

Victory Monument Íl mins

> Siam 17 mins

> > 24 mins

Sala Deang

**Thailand Cultural Centre** 9 mins Phra Ram 9

> Phetchaburi 12 mins

Sukhumvit 15 mins

Lumphini 21 mins

> Si Lom 23 mins

Sam Yan 25 mins

MRT Hua Khwang ~5 mins

Stock Exchange of Thailand ~10 mins

Embassy of The People's Republic of China ~10 mins

> Central Plaza Grand Rama IX ~10 mins

MRT Blue line from Hua Khwang

11 mins

Don Mueang International Airport ~20 mins

Suvarnabhumi Airport ~35 mins