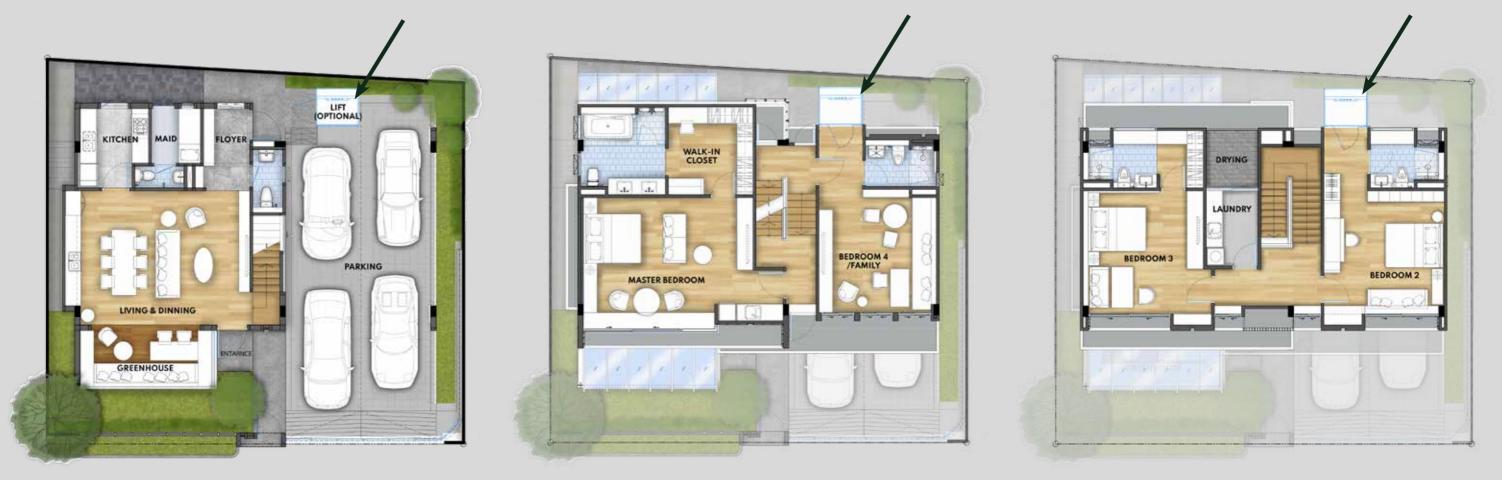

### ADDITIONAL LIFT EXTENSION EXAMPLE

NO. 239/7 TYPE: TERRACE

lst Floor

2nd Floor

Floorplans shown are for approximate measurements only. Exact layouts and sizes may vary from unit to unit. The dimensions of displayed appliances and furniture are not intended for measurement purposes. Furniture, kitchen layouts and electrical outlet positions are indicative only. Please contact our sales agent for further information.

## FLEXIBLE PLAN OPTION EXAMPLES

#### FLEXIBILITY

· Designed to support multigenerational living, flexible for all generations. · Dedicated space to support installation of passenger lift. · Adjustable multipurpose room to meet all needs