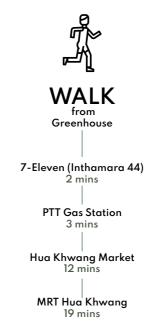

#### CONVIENENCE

- · Centrally located in Ratchada-Vibhavadi, with various access points.
- · Convienent transportation by MRT (Huai Khwang) and Din Deang Toll way.
- · Access contol (similar to easy pass) for 4 cars per unit
- · Automatic gate with remote control
- 2 min walk to the nearest 7-eleven

### FOOD MARKETS:

| <ul> <li>Huai Kwang Market</li> </ul>            | 3 min  | 1.0 km |
|--------------------------------------------------|--------|--------|
| <ul> <li>Or Tor Kor Fresh Food Market</li> </ul> | 9 min  | 5.5 km |
| <ul> <li>THE STREET Ratchada</li> </ul>          | 9 min  | 2.9 km |
| <ul> <li>Chatuchak Market</li> </ul>             | 10 min | 5.7 km |
| <ul> <li>Train Night Market Ratchada</li> </ul>  | ll min | 3.6 km |

- MRT Huai Khwang
- MRT Sutthisan
- Sutthisan Toll Plaza (Dan Sutthisan)
- MRT Ratchadaphisek
- Din Daeng Toll Plaza
- MRT Thailand Cultural Centre
- BTS Saphan Khwai
- BTS Ari
- Bang Sue Grand Station
- MRT Phra Ram 9