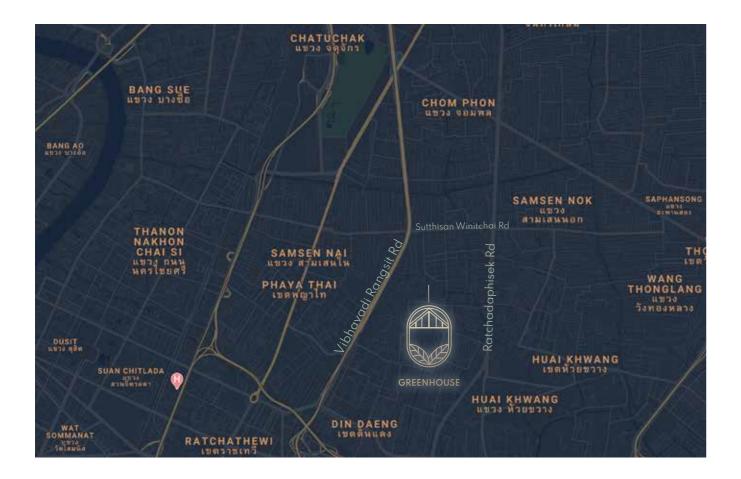

# LOCATION

Perhaps the best reason to live here is the prime location. With various access points to major roads and just 10 minutes to Din Daeng Tollway (Plaza), anywhere in Bangok can be journeyed with ease.

Not to mention the plethora of the country's finest public amenities surrounding the area. From hospitals to multi-purpose complexes, no wonder why China decided to locate its embassy 10 minutes down the road.

Additionally, within a 25 minutes car ride is the up and coming Bangsue Grand Station, Residences are not just conviently located in central Bangkok, Thailand, but the entire South East Asia.

### THE RIGHT CONNECTION

BTS

Green line from

Saphan Kwhai

Victory Monument Íl mins

> Siam 17 mins

> > 24 mins

Sala Deang

**Thailand Cultural Centre** 9 mins Phra Ram 9

> Phetchaburi 12 mins

Sukhumvit 15 mins

Lumphini 21 mins

> Si Lom 23 mins

Sam Yan 25 mins

MRT Hua Khwang ~5 mins

Stock Exchange of Thailand ~10 mins

Embassy of The People's Republic of China ~10 mins

> Central Plaza Grand Rama IX ~10 mins

MRT Blue line from Hua Khwang

11 mins

Don Mueang International Airport ~20 mins

Suvarnabhumi Airport ~35 mins

### ADMINISTRATION:

Sutthisan Fire Station
 4 min

1.1 km

6 min

ll min

19 min

10 min

14 min

- MRT Huai Khwang
- MRT Sutthisan
- Sutthisan Toll Plaza (Dan Sutthisan)
- MRT Ratchadaphisek
- Din Daeng Toll Plaza
- MRT Thailand Cultural Centre
- BTS Saphan Khwai
- BTS Ari
- Bang Sue Grand Station
- MRT Phra Ram 9