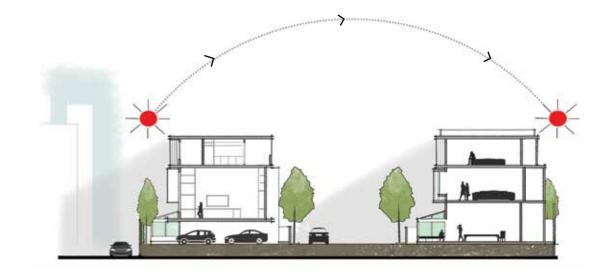

### A HIDDEN SANCTUARY of NATURE AMONGST a BUSTLING CITY

We wanted Greenhouse residents to escape the mundane modern-day life of Bangkok once entered. A city where most occupants do not respect the rights of others, the gated environment will provide a utopia-like atmosphere where order is restored and residences are respectful of one another forming a tightly knit community amongst the twelve houses.

In Thailand, people who wish to relax under the shade of a tree may not go outside due to the heat and humid condition, but with our houses, it is a lovely place to enjoy a lazy Sunday coffee in the mid-morning sun or a drink at dusk amongst the midst of nature.