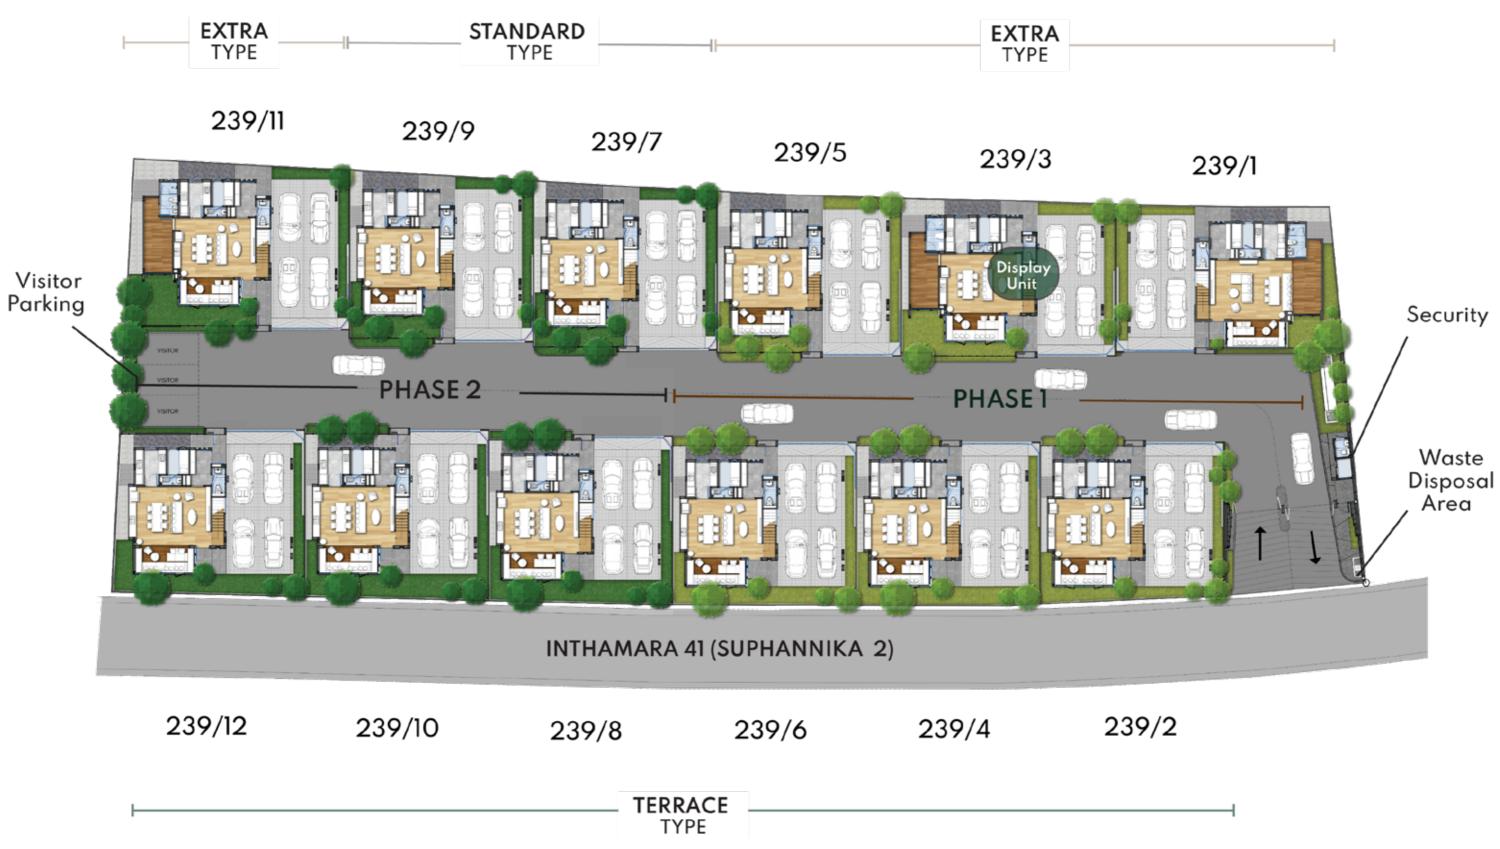

urpose Room
1 Maid's Room

6].9 rai

61.8 sq.wah

 $442 \, s_{q.m}$ 

### IOLD

### A HIDDEN SANCTUARY of NATURE AMONGST a BUSTLING CITY

We wanted Greenhouse residents to escape the mundane modern-day life of Bangkok once entered. A city where most occupants do not respect the rights of others, the gated environment will provide a utopia-like atmosphere where order is restored and residences are respectful of one another forming a tightly knit community amongst the twelve houses.

In Thailand, people who wish to relax under the shade of a tree may not go outside due to the heat and humid condition, but with our houses, it is a lovely place to enjoy a lazy Sunday coffee in the mid-morning sun or a drink at dusk amongst the midst of nature.

> Bancha Santapant Project Manager

SITE LAYOUT



# **FLOORPLANS & CONCEPT DESIGN**

Crafting an environment for seamless living.





## For more information please visit our on-site sales gallery.

### **NO. 239/3** TYPE: EXTRA



**1ST FLOOR** 



2ND FLOOR



#### **3RD FLOOR**

### For more information please visit our on-site sales gallery.

### NO. 239/5 TYPE: STANDARD



**1ST FLOOR** 



2ND FLOOR



#### **3RD FLOOR**

### ADDITIONAL LIFT EXTENSION EXAMPLE

NO. 239/7 TYPE: TERRACE



lst Floor

2nd Floor

Floorplans shown are for approximate measurements only. Exact layouts and sizes may vary from unit to unit. The dimensions of displayed appliances and furniture are not intended for measurement purposes. Furniture, kitchen layouts and electrical outlet positions are indicative only. Please contact our sales agent for further