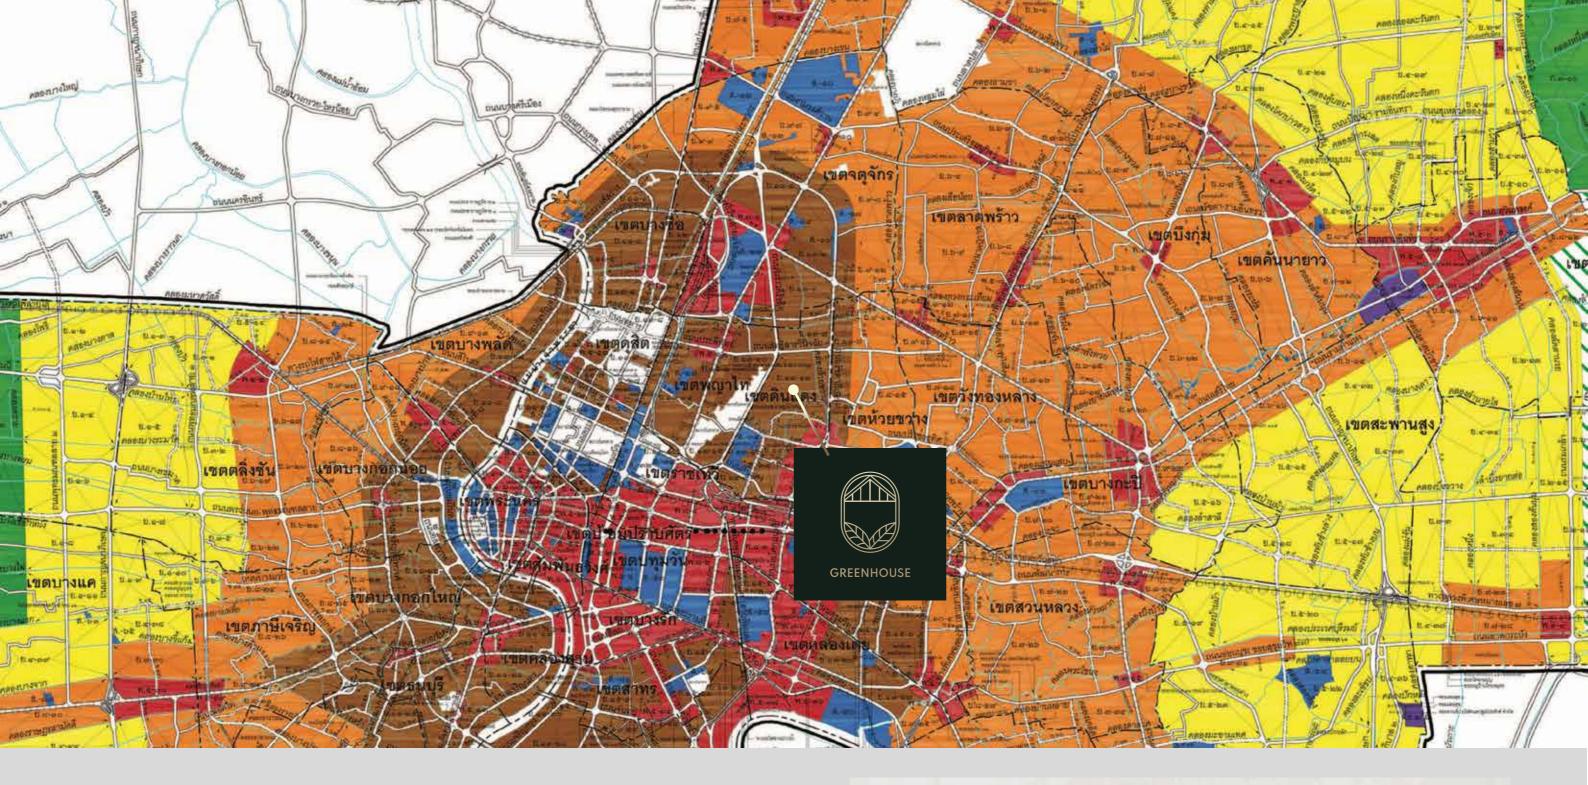

# BANGKOK CITY PLAN

SCREENSHOTS TAKEN FROM CITY PLANNING DEPARTMENT BANGKOK METROPOLITAN ADMINISTRATION

The warehouse Zone

The rural and agricultural conservation zone

The rural and agricultural zone

The Thai art and cultural conservation zone

The government institutes, public utilities and amenities zone