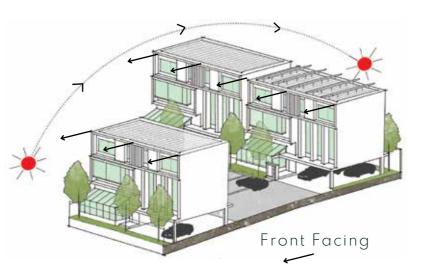

#### DESIGN

- Plan layout designed to avoid conventional confrontation layout to increase privacy and afternoon shade.
- · Designed for high efficiency air circulation, to maximise usable area.
- Im elevated Landfill, ensuring a high altitude than public roads to avoid floods and reduce congestion in water drainage.
- Uninterupted maintenance, dedicated exteriror space for maintenance means anything that needs fixing/replacing can be serviced externally.

#### FUNCTION

- · Designed for high efficiency air circulation. to maximise usable area.
- High ceiling ( $\sim 3.8$ m), easy for air conditioning maintenance without requiring a scaffolding.
- Dedicated laundry room with outdoor space for sunlight (facing west).
- Master plan designed to avoid conventional confrontation, maximising privacy and desirable afternoon shade.