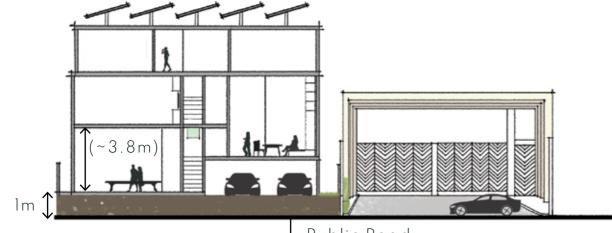

#### DESIGN

- Plan layout designed to avoid conventional confrontation layout to increase privacy and afternoon shade.
- · Designed for high efficiency air circulation, to maximise usable area.
- Im elevated Landfill, ensuring a high altitude than public roads to avoid floods and reduce congestion in water drainage.
- Uninterupted maintenance, dedicated exteriror space for maintenance means anything that needs fixing/replacing can be serviced externally.

#### FUNCTION

- · Designed for high efficiency air circulation. to maximise usable area.
- High ceiling ( $\sim 3.8$ m), easy for air conditioning maintenance without requiring a scaffolding.
- Dedicated laundry room with outdoor space for sunlight (facing west).
- Master plan designed to avoid conventional confrontation, maximising privacy and desirable afternoon shade.

L Public Road