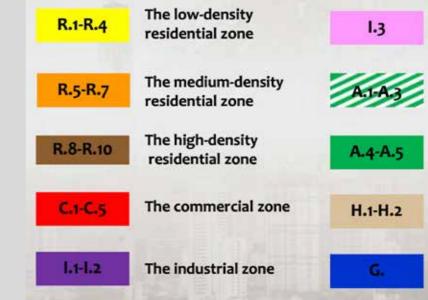

# BANGKOK CITY PLAN

SCREENSHOTS TAKEN FROM CITY PLANNING DEPARTMENT BANGKOK METROPOLITAN ADMINISTRATION

The warehouse Zone

The rural and agricultural conservation zone

The rural and agricultural zone

The Thai art and cultural conservation zone

The government institutes, public utilities and amenities zone