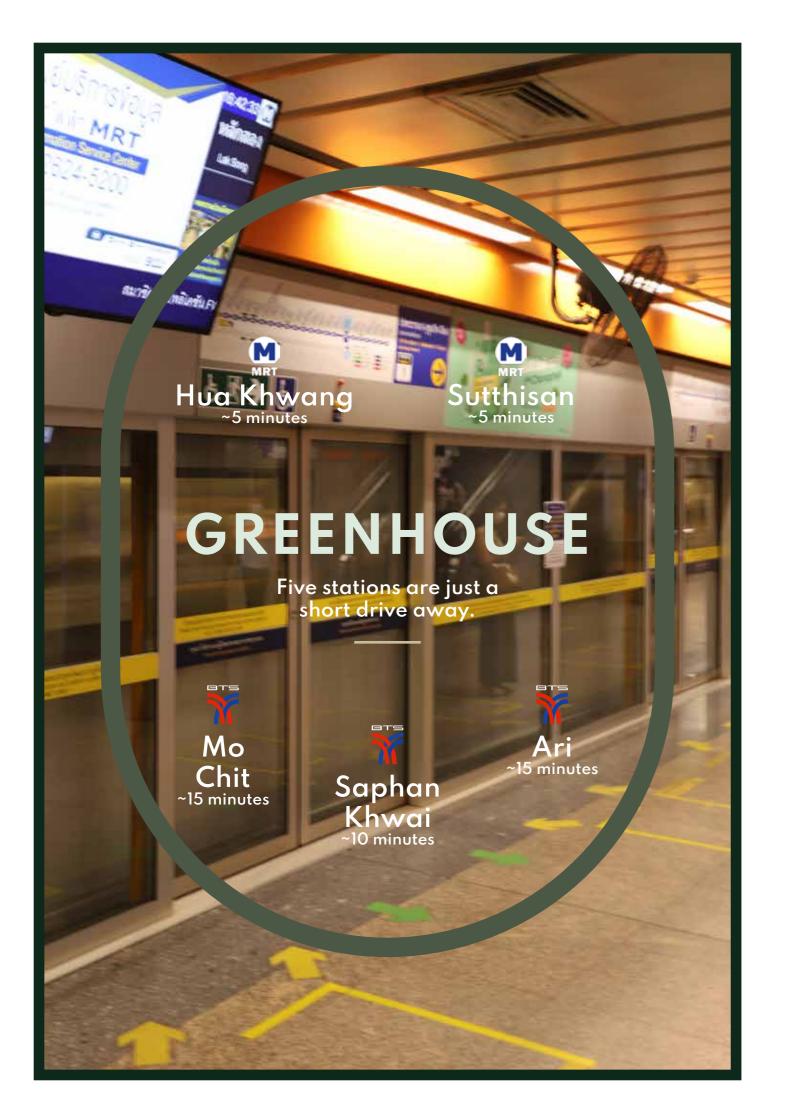

### THE RIGHT CONNECTION

BTS

Green line from

Saphan Kwhai

Victory Monument Íl mins

> Siam 17 mins

> > 24 mins

Sala Deang

**Thailand Cultural Centre** 9 mins Phra Ram 9

> Phetchaburi 12 mins

Sukhumvit 15 mins

Lumphini 21 mins

> Si Lom 23 mins

Sam Yan 25 mins

MRT Hua Khwang ~5 mins

Stock Exchange of Thailand ~10 mins

Embassy of The People's Republic of China ~10 mins

> Central Plaza Grand Rama IX ~10 mins

MRT Blue line from Hua Khwang

11 mins

Don Mueang International Airport ~20 mins

Suvarnabhumi Airport ~35 mins